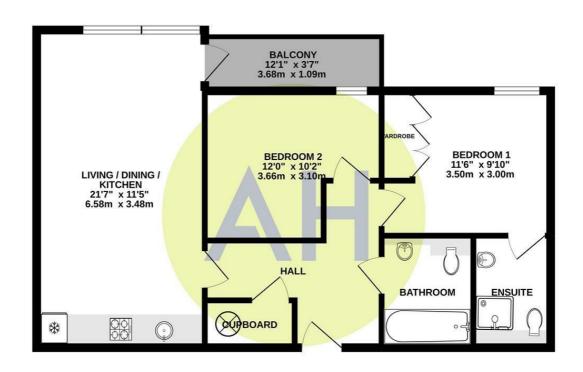

## GROUND FLOOR 656 sq.ft. (61.0 sq.m.) approx.

#### VIE, 185 WATER STREET, MANCHESTER M3 4JU

### TOTAL FLOOR AREA: 656 sq.ft. (61.0 sq.m.) approx.

Whilst every attempt has been made to ensure the accuracy of the floorplan contained here, necessarinests of doors workers, noons and any other term are approximate and no responsibility is taken for any entry of doors workers, noons and any other term are approximate to do responsibility is taken for any entry of the contained of the contained